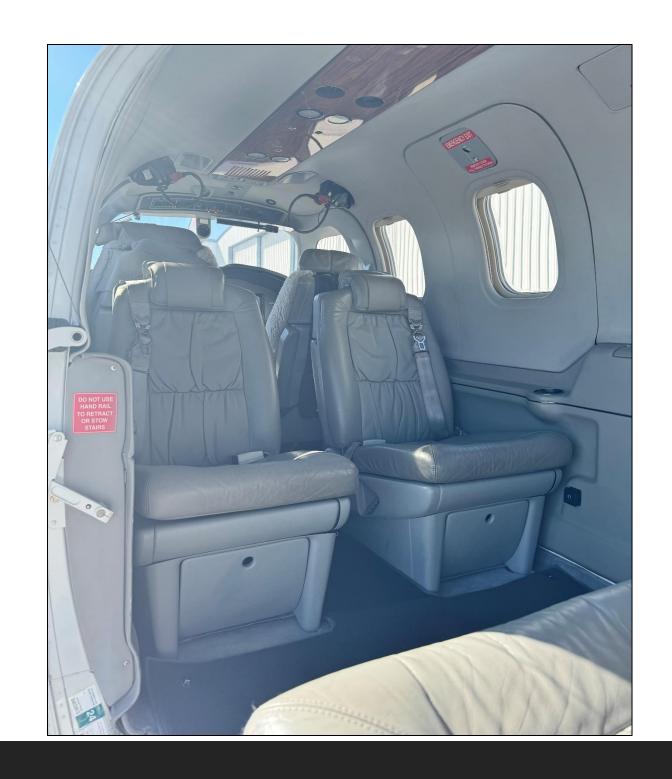

## **AIRCRAFT SPECIFICATIONS:**

| Airframe | 1,886 TTSN                                                       |  |
|----------|------------------------------------------------------------------|--|
| Engine   | PT6A-66D<br>1,886 TTSN                                           |  |
| Prop     | 4 Blade Hartzell<br>1,886 TTSN                                   |  |
| Exterior | Overall White with Red and Black accent striping.<br>New in 2021 |  |
| Interior | Seating for 4 passengers with seats finished in grey leather     |  |
|          |                                                                  |  |