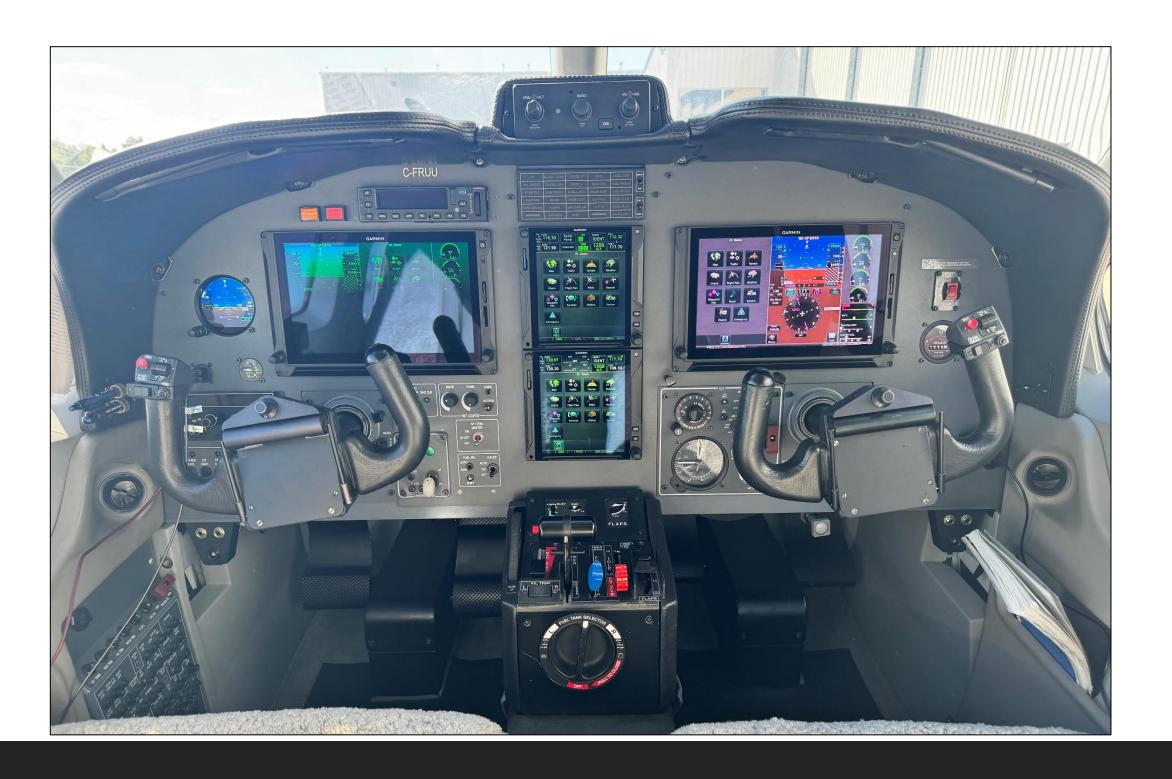

## **AIRCRAFT SPECIFICATIONS:**

| Avionics               | Garmin G600 Txi Avionics Package – Dual G600 Txi PFD/MFD with GSU75 ADAHRS RVSM and Engine Indication System GMA 35c Remote Audio Panel GI275 Electronic Standby Dual GTN750 NAV/COM/GPS GSB 15 USB Charger GTS 825 Traffic Advisory System GWX75 Weather Radar GFC 600 Autopilot Dual GTX335DR/ GTX345DR Transponder |
|------------------------|-----------------------------------------------------------------------------------------------------------------------------------------------------------------------------------------------------------------------------------------------------------------------------------------------------------------------|
| Additional<br>Features | ADS-B Out Garmin GI-275 electronic standby indicator Garmin Flight Stream 510 Garmin GMA-35C audio panel XM weather & audio Garmin GDL-69A datalink & audio                                                                                                                                                           |