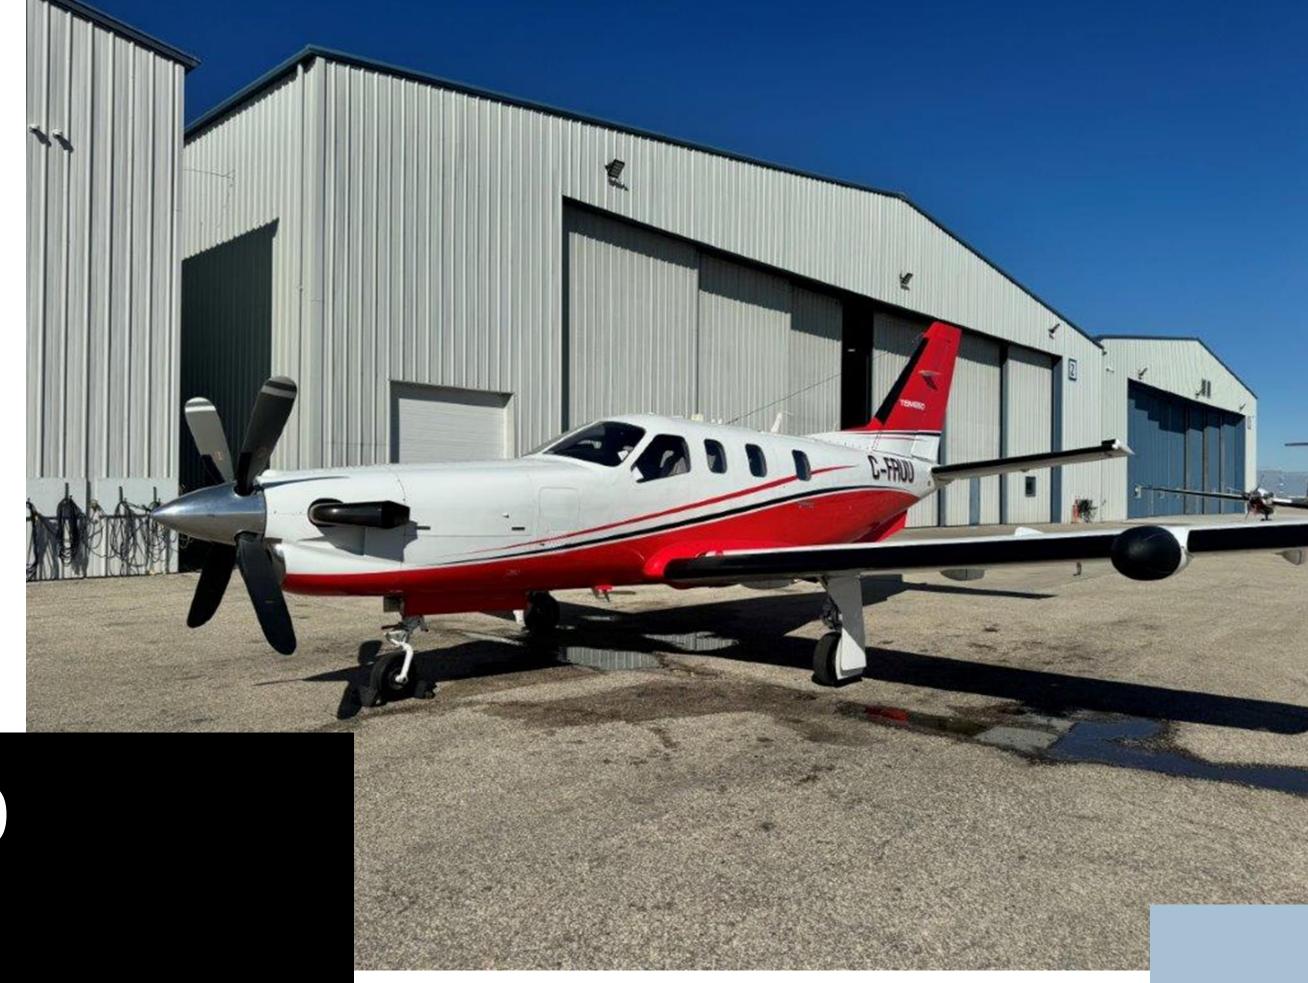

## Socata TBM 850

C-FRUU, SN 362

## **AIRCRAFT SPECIFICATIONS:**

| Airframe | 1,886 TTSN                                                       |  |
|----------|------------------------------------------------------------------|--|
| Engine   | PT6A-66D<br>1,886 TTSN                                           |  |
| Prop     | 4 Blade Hartzell<br>1,886 TTSN                                   |  |
| Exterior | Overall White with Red and Black accent striping.<br>New in 2021 |  |
| Interior | Seating for 4 passengers with seats finished in grey leather     |  |
|          |                                                                  |  |